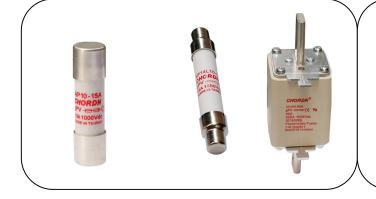

#### **CIRUCUIT PROTECTION FUSES**

01 511

Photovoltaic (PV) fuse series was engineered and designed specifically for the protection of photovoltaic systems. Its enhanced fuse construction makes it ideal for constant temperature and current cycling withstand adding to system longevity.10x38, 14x51, 14x85, NH00, NH0, NH1, NH2, NH3. Agency Information:: IEC 60269 UL **Recognized CE** 