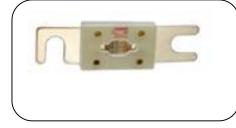

Forklift truck and battery isolator fuses are specially designed for the heavy duty loads associated with DC battery powered equipment such as forklift trucks, hand trucks, motorized work platforms, and other DC battery operated systems. stud mounted bolt-in design assure a long life in adverse conditions for these fuses. 35A to 800A, IEC 60269 CE