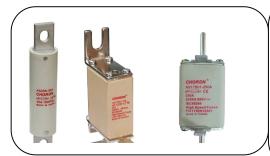

#### **EUROPEAN SOUARE BODY** FUSE

690V fuse-links provide maximum flexibility in equipment design and ultimate Protection for today's power conversion equipment. These square body fuse-links are available in four different body sizes; the body sizes along with a broad range of ampere ratings allow greatest flexibility in equipment design. 690VAC/440VDC, 40A to 4000A, 100KA/200KA Class, aR ultra-fast acting Square body, IEC 60269, UL Recognized CE