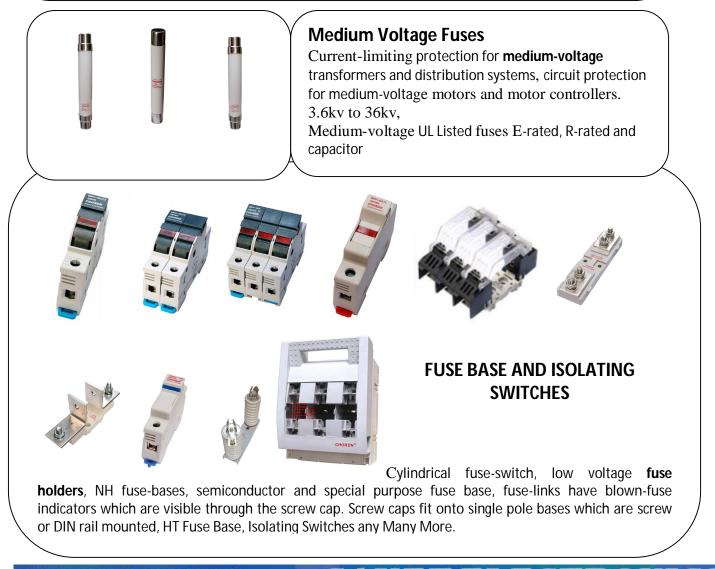

nal line other of semiconductor fuses to protect these sensitive components

### COMMITED TO INNOVATION



COMMIITED TO EXCELLENCE saket\_technology@yahoo.co.in project@saketelectronics.co.in www.saketelectronics.co.in

SAKET ELECTRONICS 203-B SARJAN COMPLEX PRATAP ROAD DANDIA BAZAR VADODARA-390001 GUJARAT INDIA PHONE 091-265-2421456

# SAKET

#### **EUROPEAN SOUARE BODY** FUSE

690V fuse-links provide maximum flexibility in equipment design and ultimate Protection for today's power conversion equipment. These square body fuse-links are available in four different body sizes; the body sizes along with a broad range of ampere ratings allow greatest flexibility in equipment design. 690VAC/440VDC, 40A to 4000A, 100KA/200KA Class, aR ultra-fast acting Square body, IEC 60269, UL Recognized CE



COMMITED TO INNOVATION



COMMIITED TO EXCELLENCE saket\_technology@yahoo.co.in project@saketelectronics.co.in www.saketelectronics.co.in

SAKET ELECTRONICS 203-B SARJAN COMPLEX PRATAP ROAD DANDIA BAZAR VADODARA-390001 GUJARAT INDIA PHONE 091-265-2421456