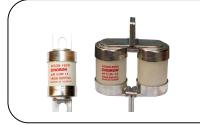

#### **European Style Fuse, Semiconductor NH Fuses**

A range of industrial fuses for a wide variety of applications where 690V is needed.

Provide state-of-the-art protection for semiconductors: diodes, thyristors and GTO's devices. Also extending circuit protection to solid-state components. Truly international line other of semiconductor fuses to protect these sensitive components